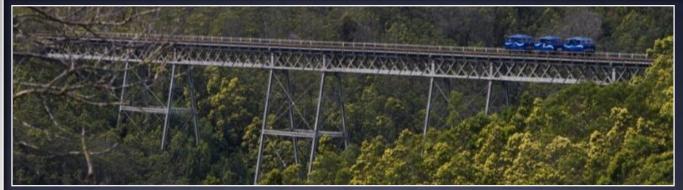

#### HARTENBOS - GLENTANA

This excursion departs every Tuesday, Thursday and Saturday at 10:00 from Hartenbos station,

Sit back and experience the lovely views over the Indian ocean, the river estuaries, as the railway line meanders high above the seaside resorts and past the indigenous plant life of the Cape Floral Kingdom.

We make a quick comfort stop at Great Brak, and then we carry on to the Maalgate bridge to admire the stunning scenery. We turn back to Great Brak River for a two hour lunch at one of the restaurants at Great Brak River station.