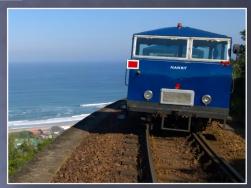

#### HARTENBOS - GLENTANA

This excursion departs every Tuesday, Thursday and Saturday at 10:00 from Hartenbos station,

Sit back and experience the lovely views over the Indian ocean, the river estuaries, as the railway line meanders high above the seaside resorts and past the indigenous plant life of the Cape Floral Kingdom.