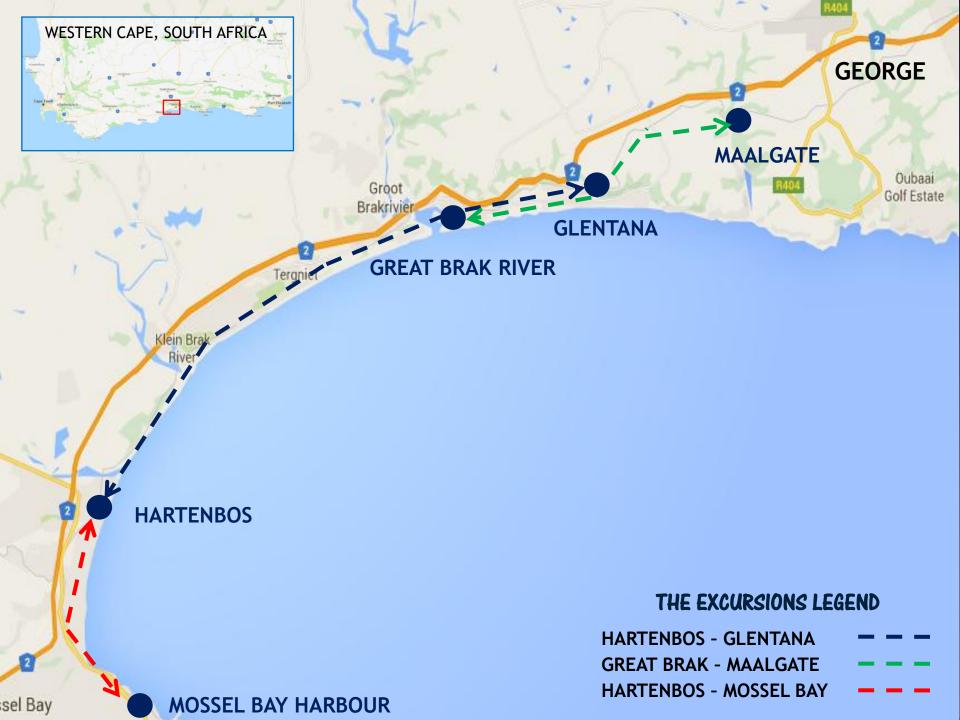

#### HARTENBOS - GLENTANA

This excursion departs every Tuesday, Thursday and Saturday at 10:00 from Hartenbos station,

Sit back and experience the lovely views over the Indian ocean, the river estuaries, as the railway line meanders high above the seaside resorts and past the indigenous plant life of the Cape Floral Kingdom.

We make a quick comfort stop at Great Brak, and then we carry on to the Maalgate bridge to admire the stunning scenery. We turn back to Great Brak River for a two hour lunch at one of the restaurants at Great Brak River station.

We are back at Hartenbos between 16:00 and 17:00. A return ticket for adults costs R150 and for children under 12 it is R120.

#### GREAT BRAK RIVER - MAALGATE

This excursion departs every Tuesday, Thursday and Saturday between 12:00 and 13:00 from Great Brak River station to the Maalgate bridge.

We take a short break at this picturesque spot and then turn back to arrive at Great Brak River at around 14:30. Remember to pack your picnic basket. A return ticket for adults costs R100 and for children under 12 it is R80.

#### HARTENBOS - MOSSEL BAY

Every Monday, Wednesday and Friday during the lesser school holidays we provide a shuttle service between Hartenbos and Mossel Bay. A ONE WAY ticket costs R 40 per person and toddlers on laps travel free.